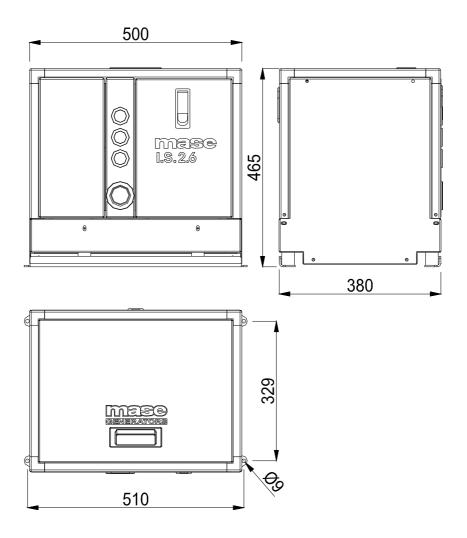

| 50 Hz | 60Hz |
|-------|------|
| 3U HZ | 0UПZ |

| Dimension (Lenght x Width x Height.) | 500 x 380 x 465mm - 19,7x14,9x18,3 (in.) (with soundproof box) |                           |  |
|--------------------------------------|----------------------------------------------------------------|---------------------------|--|
| Weight                               | 80 Kg 177 (lb)(with soundproof box)                            |                           |  |
| Noise Level                          | 54 dB <sub>A</sub> at 7mt                                      | 56 dB <sub>A</sub> at 7mt |  |

This drawing is only a reference and is not indicatly for the installation. For more information, you may contact your local dealer or **mase** generators S.p.A..

**mase** generators S.p.A. reserves the right to change the design or specifications without notice and without any obligations or liability whatsoever For more information, you may contact your local **mase** dealer.