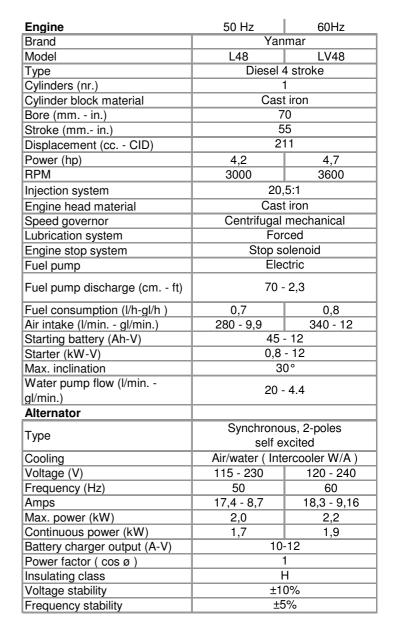

## IS 2.6 - IS 2.7 kW 50 Hz

# 2.2 kW 60 Hz



Assures the perfect functioning of the generator independently of the external ambient temperature, therefore the alternator and the engine will work at ideal temperature optimizing the performance and reliability of the gen-set.



### Cooling system

The cooling system of the engine is based on a heat exchanger (sea water/air) with the main function of reducing the temperature of the air flow inside the box. The system provides an efficacious cooling of the alternator and the optimal temperature for the best performance and reliability of the gensets; despite its on board allocation and room temperature.





#### **Control Panel**

The gen-set control panel has short dimensions (86x124mm, 3.4x4.9in.). It is supplied with 10mt wire shielded. Designed with the most modern technology, it is supplied inside with a microchip. The keyboard is made by polyester shockproof with grade of protection IP54 and includes:

- Hour-meter.
- Start-stop button.
- Alarm lamps and low oil pressure.
- Engine and alternator high tempe